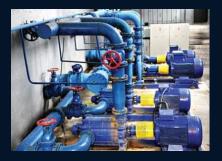

#### **Our Mechanical Systems**

The Mechanical division is capable of handling all types of Mechanical systems like Air Conditioning, Ventilation, Water Supply, Drainage, Fire Fighting System Etc. with respect to the national standards by also providing the best quality, productivity and ensuring our clients and customers are outmost satisfied with our work.

- > HVAC Systems
- Water Supply Systems
- Sewage and Drainage Systems
- Ducting & Piping Works
- Fire Fighting Systems