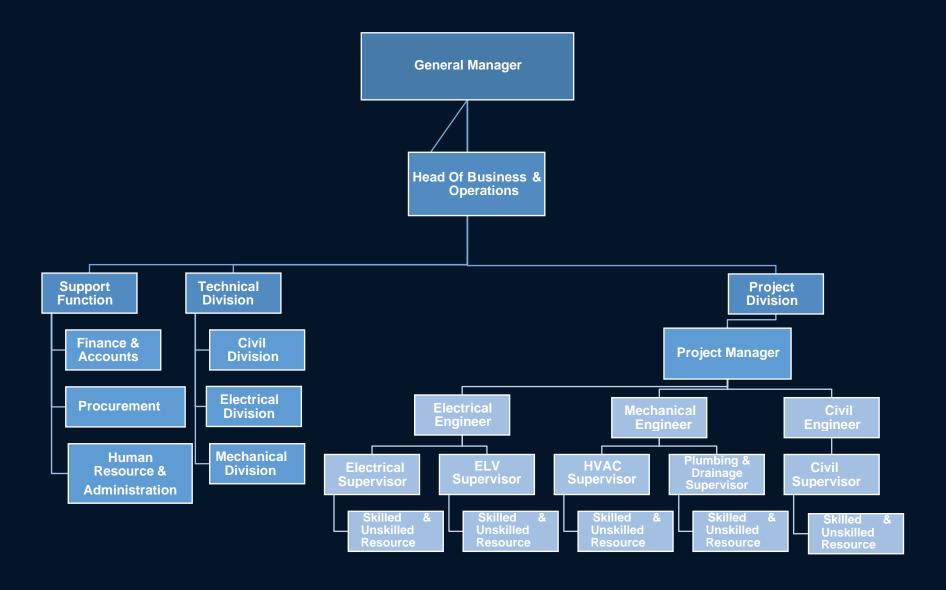

## **Organization Chart**

TTC Contracting undertakes all activities relating to Electro-Mechanical & Civil Works for large and medium scale facilities such as Commercial & Residential buildings, Souq, Private Villas, Hotel Apartments, and Education Institutions & Health Centers.